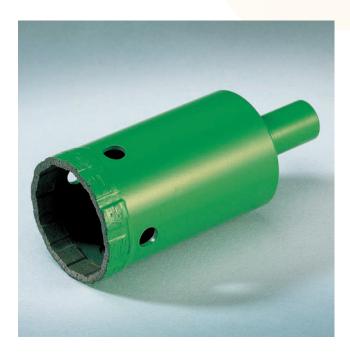

## Core Drill Bit (CDB), Wet

## STANDARD SPECIFICATION

| ITEM NO. | eff,length di | AMETER |
|----------|---------------|--------|
| CDB-16   | 50            | 16     |
| CDB-19   | 50            | 19     |
| CDB-25   | 50            | 25     |
| CDB-29   | 50            | 29     |
| CDB-35   | 50            | 35     |
| CDB-38   | 50            | 38     |
| CDB-45   | 50            | 45     |
| CDB-51   | 50            | 51     |

- \* It is designed for drilling clean and smooth holes such as faucet-mounting holes in counter tops.
- \* It can also be adapted for use in the construction trades wherever holes may be needed for water, gas and electrical piping, especially when natural stone is already installed.
- \* EFF. LENGTH: EFFECTIVE LEGNTH IS ADJUSTABLE ON INQUIRY.
- \* SEGMENT HEIGHT IS ADJUSTABLE ON INQUIRY.
- \* THREAD : PLAESE MENTION TYPE OF THREAD WHEN YOU PLACE ORDER.