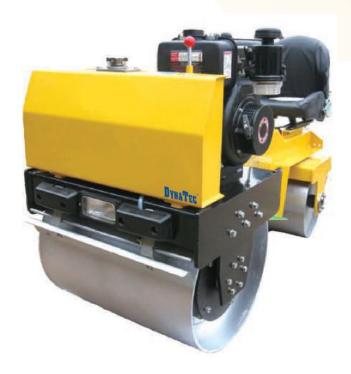

RIDE ON VIBRATORY ROLLER

## CNYL642-Z-1

| Model                     | CNYL642-Z-1                   |
|---------------------------|-------------------------------|
| Engine Type               | Honda GX390                   |
| Power kW (hp)             | 9.6(13.0)                     |
| Operating Weight kg (lbs) | 750(1644)                     |
| Driving mode              | Full Hydraulic Drive          |
| Roller Size mm            | Front: 560*700, Rear: 425*500 |
| Frequency vpm (Hz)        | 4200(70)                      |
| Centrifugal Force KN      | 18                            |
| Travel Speed km/h         | 0-4                           |
| Gradeability              | 30%                           |
| Package cm(in)            | 190*110*130(75*43*51)         |

Dynatec Vibratory Roller have strong and robust design, yet compact in size combined with utmost reliability for the most difficult site condition. With features like easy access to all hydraulic components, "dead man" safety controls, convenient tie downs and lifting eye and a handle that folds 90 degress for simple storage and transport.