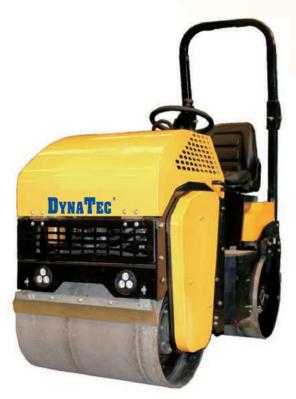

Dynatec Vibratory Roller have strong and robust design, yet compact in size combined with utmost reliability for the most difficult site condition. With features like easy access to all hydraulic components, "dead man" safety controls, convenient tie downs and lifting eye and a handle that folds 90 degress for simple storage and transport.

## CNYL642-Z-2

| Model                     | CNYL642-Z-2           |
|---------------------------|-----------------------|
| Engine Type               | Honda GX630           |
| Power kW (hp)             | 13.5(19.0)            |
| Operating Weight kg (Ibs) | 1300                  |
| Driving mode              | Full Hydraulic Drive  |
| Roller Size mm            | 560-90                |
| Frequency vpm (Hz)        | 3900(65)              |
| Centrifugal Force KN      | 25                    |
| Travel Speed km/h         | 0-8                   |
| Gradeability              | 30%                   |
| Package cm(in)            | 224*112*180(88*44*71) |