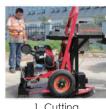

## **SEWER WELL CUTTING**

2. After Cutting

3. After Break & Repair

3. Completed

| Model                       | CNQ1700                                                             |
|-----------------------------|---------------------------------------------------------------------|
| Weight kg                   | 304                                                                 |
| Working Weight kg           | 402                                                                 |
| Dimensions L x W x H mm     | 110*1020*1700                                                       |
| Minimum Cutting Diameter mm | 740                                                                 |
| Max Cutting Diameter mm     | 1500                                                                |
| Max Cutting Depth           | 160                                                                 |
| Blade Diameter mm           | 350-400                                                             |
| Water Tank L                | 55                                                                  |
| Engine                      | B & S Vanguard twin-cylinder, air cooled, 4-stroke, gasoline engine |
| Performance hp/kW           | 18/13.3                                                             |
| Displacement cc             | 570                                                                 |
| Engine Speed rpm            | 3600                                                                |
| Starter Mode                | Recoil or Electric start                                            |
| Fuel Capacity               | 7                                                                   |
| Engine Oil Capacity L       | 1.5                                                                 |