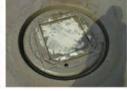

## **SEWER WELL CUTTING**

2. After Cutting

3. After Break & Repair

3. Completed

| Model                       | CNQ1700                                                             |
|-----------------------------|---------------------------------------------------------------------|
| Weight kg                   | 304                                                                 |
| Working Weight kg           | 402                                                                 |
| Dimensions L x W x H mm     | 110*1020*1700                                                       |
| Minimum Cutting Diameter mm | 740                                                                 |
| Max Cutting Diameter mm     | 1500                                                                |
| Max Cutting Depth           | 160                                                                 |
| Blade Diameter mm           | 350-400                                                             |
| Water Tank L                | 55                                                                  |
| Engine                      | B & S Vanguard twin-cylinder, air cooled, 4-stroke, gasoline engine |
| Performance hp/kW           | 18/13.3                                                             |
| Displacement cc             | 570                                                                 |
| Engine Speed rpm            | 3600                                                                |
| Starter Mode                | Recoil or Electric start                                            |
| Fuel Capacity               | 7                                                                   |
| Engine Oil Capacity L       | 1.5                                                                 |