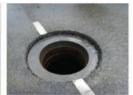

## **SEWER WELL CUTTING**

2. After Cutting

3. After Break & Repair

3. Completed

| Model                       | CNQ1700                                                             |
|-----------------------------|---------------------------------------------------------------------|
| Weight kg                   | 304                                                                 |
| Working Weight kg           | 402                                                                 |
| Dimensions L x W x H mm     | 110*1020*1700                                                       |
| Minimum Cutting Diameter mm | 740                                                                 |
| Max Cutting Diameter mm     | 1500                                                                |
| Max Cutting Depth           | 160                                                                 |
| Blade Diameter mm           | 350-400                                                             |
| Water Tank L                | 55                                                                  |
| Engine                      | B & S Vanguard twin-cylinder, air cooled, 4-stroke, gasoline engine |
| Performance hp/kW           | 18/13.3                                                             |
| Displacement cc             | 570                                                                 |
| Engine Speed rpm            | 3600                                                                |
| Starter Mode                | Recoil or Electric start                                            |
| Fuel Capacity               | 7                                                                   |
| Engine Oil Capacity L       | 1.5                                                                 |