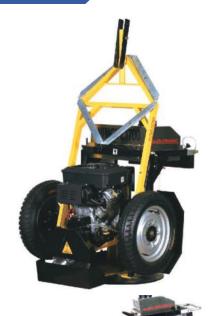

## **CNQ1700**

The Circle Cutting Machine CNQ1700 with a unique design and easy operating system, in ideally for all round shape cutting such as sewer well, street plant spot.

Only take the general cutting blade, it can cut a perfect circle on asphalt or concrete pavement.

- Full Automatic cutting, easy and safe operation
- Remote starting & cutting control
- Two speed transmission
- Using general diamond blade 350-400mm
- With trailer hitch and tire wheel, easy to transport

## **SEWER WELL CUTTING**

2. After Cutting

3. After Break & Repair

3. Completed

| Model                       | CNQ1700                                                             |
|-----------------------------|---------------------------------------------------------------------|
| Weight kg                   | 304                                                                 |
| Working Weight kg           | 402                                                                 |
| Dimensions L x W x H mm     | 110*1020*1700                                                       |
| Minimum Cutting Diameter mm | 740                                                                 |
| Max Cutting Diameter mm     | 1500                                                                |
| Max Cutting Depth           | 160                                                                 |
| Blade Diameter mm           | 350-400                                                             |
| Water Tank L                | 55                                                                  |
| Engine                      | B & S Vanguard twin-cylinder, air cooled, 4-stroke, gasoline engine |
| Performance hp/kW           | 18/13.3                                                             |
| Displacement cc             | 570                                                                 |
| Engine Speed rpm            | 3600                                                                |
| Starter Mode                | Recoil or Electric start                                            |
| Fuel Capacity               | 7                                                                   |
| Engine Oil Capacity L       | 1.5                                                                 |