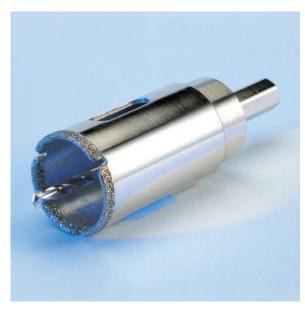

- \* EPD is designed for drilling marble in different sizes according to the customer requirements. It gives excellent clean and fast drilling as well as exceptionally long life than conventional tungsten carbide tipped drill bits. It is very easy to assemble and use with or without center pin.
- \* EFF. LENGTH : EFFECTIVE LEGNTH IS ADJUSTABLE ON INQUIRY. \* THREAD : PLAESE MENTION TYPE OF THREAD WHEN YOU PLACE ORDER.