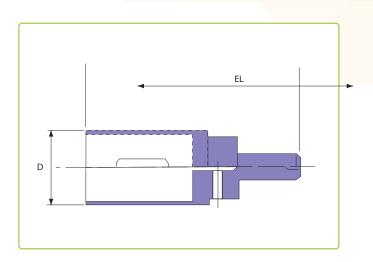

## Electroplated Drill Bits (EPD), Wet

|             | UNIT:mm      |        |
|-------------|--------------|--------|
| ITEM NO. EF | FF,LENGTH DI | AMETER |
| EPD-20      | 60           | 20     |
| EPD-25      | 60           | 25     |
| EPD-30      | 60           | 30     |
| EPD-35      | 60           | 35     |
| EPD-40      | 60           | 40     |
| EPD-50      | 60           | 50     |
| EPD-60      | 60           | 60     |
| EPD-70      | 60           | 70     |
| EPD-80      | 60           | 80     |
| EPD-100     | 60           | 100    |

- \* EPD is designed for drilling marble in different sizes according to the customer requirements. It gives excellent clean and fast drilling as well as exceptionally long life than conventional tungsten carbide tipped drill bits. It is very easy to assemble and use with or without center pin.
- \* EFF. LENGTH : EFFECTIVE LEGNTH IS ADJUSTABLE ON INQUIRY. \* THREAD : PLAESE MENTION TYPE OF THREAD WHEN YOU PLACE ORDER.