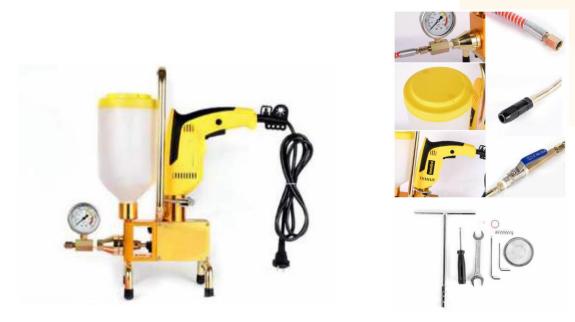

## High pressure grouting machine

The high pressure grouting machine shall be carried out by pouring special high-pressure grouting waterproof material through the hihh-presure perfusion equipment into the concrete crack structure and extending untill all the gaps are filled. After the water (water injection) is accompanied by crossing-linking reaction. High pressure thrust and secondary osmotic pressure will be applied to the elastomer. Press into and fits all gaps, to achieve the purpose of leakage, it can be said that the best one of the performance of the plugging material

| Model                           | GD999            |
|---------------------------------|------------------|
| Power                           | 220V, 50Hz, 810W |
| Output                          | 0-0.8L/min       |
| Max. Working Pressure           | 18000PSI         |
| High Pressure Pipe safety range | <14000PSI        |
| Switching valve safety range    | <18000PSI        |
| Weight                          | 7.5Kg            |