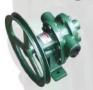

## **Sludge Diesel Water Pump**

MB series gear wheel is the newest design according to the market demand, which is an efficient & economize design. This product has a good merit, including compact structure, light weight, convenient maintain, etc. This series gear wheel pump has C & B two types, C model gear wheel material is cast iron, usually used in pump water, coal oil, light oil, heavy oil, machine oil etc. B model gear wheel material iscopper usually used in pump salt solution. thin hydrochloric acid and other deversified chemistry liquid. This series product was fond by consumer since throw in the market for three years.