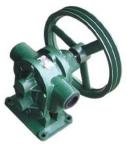

## **Sludge Diesel Water Pump**

MB series gear wheel is the newest design according to the market demand, which is an efficient & economize design. This product has a good merit, including compact structure, light weight, convenient maintain, etc. This series gear wheel pump has C & B two types, C model gear wheel material is cast iron, usually used in pump water, coal oil, light oil, heavy oil, machine oil etc. B model gear wheel material iscopper usually used in pump salt solution. thin hydrochloric acid and other deversified chemistry liquid. This series product was fond by consumer since throw in the market for three years.

MB 1C (1")

MB 3/4C (3/4")

MB 1/2C (1/2")

MB 3C (3")

MB 2C (2")

MB 1 1/2C (1 1/2")

| Model    | Power Consumption (KW) | Revolutions (r/min) | Flow (L/min) | Pressure (Mpa) |
|----------|------------------------|---------------------|--------------|----------------|
| MB 1/2C  | 0.22                   | 500                 | 16           | 0.2-0.4        |
| MB 3/4C  | 0.37                   | 500                 | 39           | 0.2-0.4        |
| MB 1C    | 0.75                   | 500                 | 56           | 0.2-0.4        |
| MB1 1/2C | 1.7                    | 450                 | 100          | 0.2-0.4        |
| MB 2C    | 2.6                    | 450                 | 160          | 0.2-0.4        |
| MB 3C    | 3.7                    | 450                 | 320          | 0.2-0.4        |