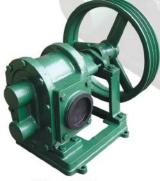

## **Sludge Diesel Water Pump**

MB series gear wheel is the newest design according to the market demand, which is an efficient & economize design. This product has a good merit, including compact structure, light weight, convenient maintain, etc. This series gear wheel pump has C & B two types, C model gear wheel material is cast iron, usually used in pump water, coal oil, light oil, heavy oil, machine oil etc. B model gear wheel material iscopper usually used in pump salt solution. thin hydrochloric acid and other deversified chemistry liquid. This series product was fond by consumer since throw in the market for three years.