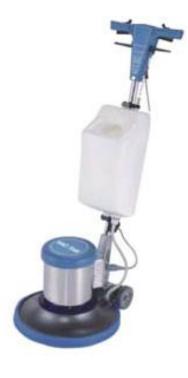

## **DVTCHT-002 Polishing Machine**

## **Features**

It's super high power air-cooling motor and double-capacitor design allow a safer operation. It provides a strong power output. It has multi function such as carpet and cleaning, wax removing, low-speed polishing, floor crystal effect treatment and renewing.

| Model               | DVTCHT-002                                                         |
|---------------------|--------------------------------------------------------------------|
| Voltage             | 220V-240V                                                          |
| Frequency           | 50/60Hz                                                            |
| Power               | 1100W                                                              |
| Speed               | 175RPM/min                                                         |
| Length of the cable | 12m                                                                |
| Brush diameter      | 17"                                                                |
| Weight              | 48kg                                                               |
| Handle packing size | 355x155x1150mm                                                     |
| Motor packing size  | 520x430x325mm                                                      |
| Accessories         | main unit, handle, water tank, pad holder, hard brush, soft brush. |