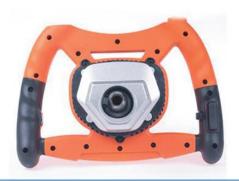

## DYNATEC®

Racing style hand handle With anti-slip effect, work more smoothly, more comfortable

**Heat dissipation Hole** Effectively protect the machine and make the whole machine last longer

One button switch Higher efficiency, Convenient