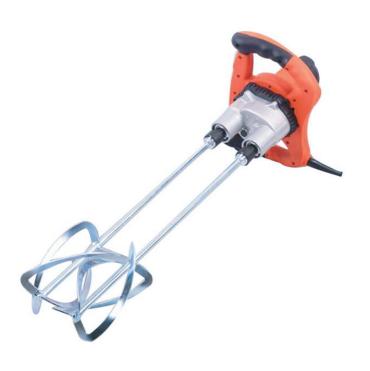

## Twin Head Power Mixer

| Model           | Twin Head Power Mixer |
|-----------------|-----------------------|
| Power           | 1800W                 |
| Voltage         | 220V,50HZ             |
| Rotate Speed    | 0~500rpm              |
| Weight          | 8Kg                   |
| Size with mixer | 880x290x120mm         |

Twin head power mixer is suitable for mixing work in paint, putty, mortar, marl and chemical, pharmaceutical, aquaculture, etc. It is especially suitable for mixing solid particles and powder. Such as chemical additives, mixing and mixing of dry powder coatings, etc., suitable for workers who often carry conversion workplaces.

## DYNATEC®

Racing style hand handle With anti-slip effect, work more smoothly, more comfortable

**Heat dissipation Hole** Effectively protect the machine and make the whole machine last longer

One button switch Higher efficiency, Convenient