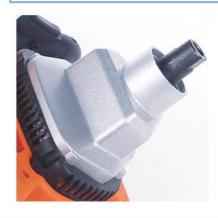

| 1800W                 |
| Voltage         | 220V,50HZ             |
| Rotate Speed    | 0~500rpm              |
| Weight          | 8Kg                   |
| Size with mixer | 880x290x120mm         |

Twin head power mixer is suitable for mixing work in paint, putty, mortar, marl and chemical, pharmaceutical, aquaculture, etc. It is especially suitable for mixing solid particles and powder. Such as chemical additives, mixing and mixing of dry powder coatings, etc., suitable for workers who often carry conversion workplaces.









## DYNATEC®



Racing style hand handle With anti-slip effect, work more smoothly, more comfortable



**Heat dissipation Hole** Effectively protect the machine and make the whole machine last longer



One button switch Higher efficiency, Convenient



Connector Made of stainless steel, durable

## A complete set of Twin Head Power Mixer