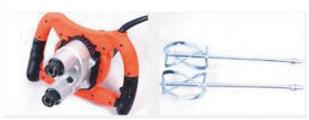

## Twin Head Power Mixer

| Model           | Twin Head Power Mixer |
|-----------------|-----------------------|
| Power           | 1800W                 |
| Voltage         | 220V,50HZ             |
| Rotate Speed    | 0~500rpm              |
| Weight          | 8Kg                   |
| Size with mixer | 880x290x120mm         |

Twin head power mixer is suitable for mixing work in paint, putty, mortar, marl and chemical, pharmaceutical, aquaculture, etc. It is especially suitable for mixing solid particles and powder. Such as chemical additives, mixing and mixing of dry powder coatings, etc., suitable for workers who often carry conversion workplaces.

## DYNATEC®

Racing style hand handle With anti-slip effect, work more smoothly, more comfortable

**Heat dissipation Hole** Effectively protect the machine and make the whole machine last longer

One button switch Higher efficiency, Convenient

Connector Made of stainless steel, durable

## A complete set of Twin Head Power Mixer