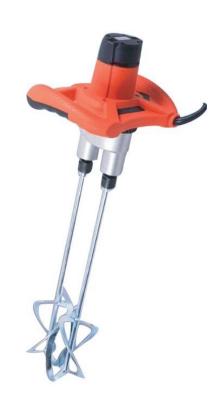

MIXERS PRODUCT





## Twin Head Power Mixer

| Model           | Twin Head Power Mixer |
|-----------------|-----------------------|
| Power           | 1800W                 |
| Voltage         | 220V,50HZ             |
| Rotate Speed    | 0~500rpm              |
| Weight          | 8Kg                   |
| Size with mixer | 880x290x120mm         |

Twin head power mixer is suitable for mixing work in paint, putty, mortar, marl and chemical, pharmaceutical, aquaculture, etc. It is especially suitable for mixing solid particles and powder. Such as chemical additives, mixing and mixing of dry powder coatings, etc., suitable for workers who often carry conversion workplaces.









## DYNATEC®



Racing style hand handle With anti-slip effect, work more smoothly, more comfortable



**Heat dissipation Hol