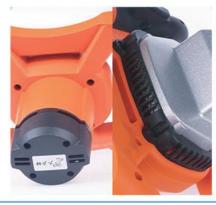

MIXERS PRODUCT





## Twin Head Power Mixer

| Model           | Twin Head Power Mixer |
|-----------------|-----------------------|
| Power           | 1800W                 |
| Voltage         | 220V,50HZ             |
| Rotate Speed    | 0~500rpm              |
| Weight          | 8Kg                   |
| Size with mixer | 880x290x120mm         |

Twin head power mixer is suitable for mixing work in paint, putty, mortar, marl and chemical, pharmaceutical, aquaculture, etc. It is especially suitable for mixing solid particles and powder. Such as chemical additives, mixing and mixing of dry powder coatings, etc., suitable for workers who often carry conversion workplaces.









## DYNATEC®



Racing style hand handle With anti-slip effect, work more smoothly, more comfortable



**Heat dissipation Hole** Effectively protect the machine and make the whole machine last longer



One button switch Higher efficiency, Convenient



Connector Made of stainless steel, durable

## A complete set of Twin Head Power Mixer