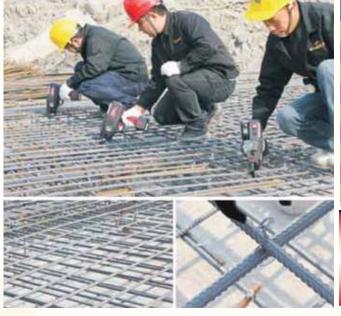

## DYNATEC®

REBAR TIER

## **XDL-25**

- Lightweight and compact body
- Li-lon higher capacity battery
- Brusless twisting motor
- Reduces tying time
- Reduces risk of health problems
- One hand operation

|      | Model                    | XDL-25                                    |
|------|--------------------------|-------------------------------------------|
|      | Max Tying Diameter       | 25mm                                      |
|      | Time of Making a Knot    | 0.8seconds                                |
|      | Voltage                  | DC14.4V                                   |
|      | Weight                   | 2.20kg(battery included)                  |
|      | Turns per Tie            | 2 turn / 3 turns                          |
|      | Ties per Coil            | Approx.220ties (2turns)                   |
|      | Ties per Charge          | Over 3700 ties/2turn Over 3500ties/3turns |
|      | Length of Wire for Tying | 450mm/2turns 600mm/3 turns                |
|      | Dimension(L)x(W)x(H)     | 280mm x 102mm x 285mm                     |
| o de |                          |                                           |