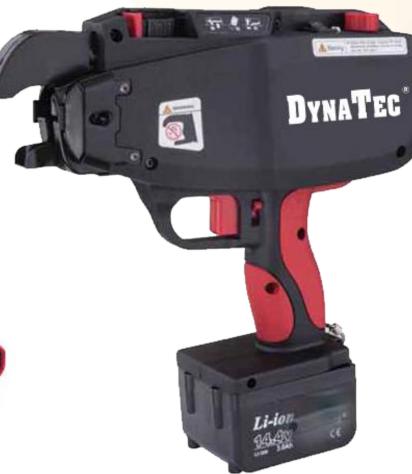

## DYNATEC®

REBAR TIER

## **XDL-25**

- Lightweight and compact body
- Li-lon higher capacity battery
- Brusless twisting motor
- Reduces tying time
- Reduces risk of health problems
- One hand operation

|      | Model                    | XDL-25                                    |
|------|--------------------------|-------------------------------------------|
|      | Max Tying Diameter       | 25mm                                      |
|      | Time of Making a Knot    | 0.8seconds                                |
|      | Voltage                  | DC14.4V                                   |
|      | Weight                   | 2.20kg(battery included)                  |
|      | Turns per Tie            | 2 turn / 3 turns                          |
|      | Ties per Coil            | Approx.220ties (2turns)                   |
|      | Ties per Charge          | Over 3700 ties/2turn Over 3500ties/3turns |
|      | Length of Wire for Tying | 450mm/2turns 600mm/3 turns                |
|      | Dimension(L)x(W)x(H)     | 280mm x 102mm x 285mm                     |
| o de |                          |                                           |