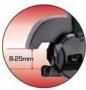

## **XDL-25**

- Lightweight and compact body
- Li-lon higher capacity battery
- Brusless twisting motor
- Reduces tying time
- Reduces risk of health problems
- One hand operation

|      | Model                    | XDL-25                                    |
|------|--------------------------|-------------------------------------------|
|      | Max Tying Diameter       | 25mm                                      |
|      | Time of Making a Knot    | 0.8seconds                                |
|      | Voltage                  | DC14.4V                                   |
|      | Weight                   | 2.20kg(battery included)                  |
|      | Turns per Tie            | 2 turn / 3 turns                          |
|      | Ties per Coil            | Approx.220ties (2turns)                   |
|      | Ties per Charge          | Over 3700 ties/2turn Over 3500ties/3turns |
|      | Length of Wire for Tying | 450mm/2turns 600mm/3 turns                |
|      | Dimension(L)x(W)x(H)     | 280mm x 102mm x 285mm                     |
| o de |                          |                                           |