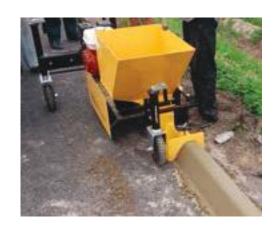

## **RWHM11 Automatic Curb Paver**

The curb paver is compact and easy to operate, screw extrudes the concrete to make curbs, save time and effort, specially for the curb of the gardens, parks, community and flower bed.