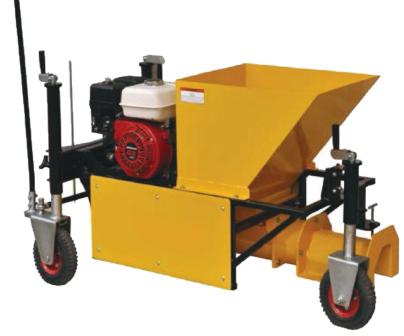

## **RWHM11 Automatic Curb Paver**

The curb paver is compact and easy to operate, screw extrudes the concrete to make curbs, save time and effort, specially for the curb of the gardens, parks, community and flower bed.