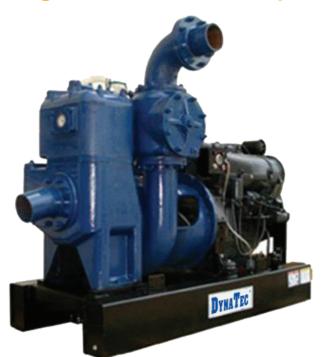

## **Sludge Diesel Water Pump**

| TKPT-36A                            |
|-------------------------------------|
| Self-priming Centrifugal            |
| 6" x 6"                             |
| 33                                  |
| 87                                  |
| Mechanical Seal<br>(Ceramic-carbon) |
| 8(26)                               |
| Beinei / F3l912                     |
| Air-cooled Diesel                   |
| 32hp / 1500RPM                      |
| Electric Start                      |
| 960                                 |
| 2000 x 1200 x 1650                  |
|                                     |

Dynatec TSLP-150 6" Sludge Pump specially designed to handle clean or dirty water containing limited solids, and mostly use extensively on construction sites for dewatering

TSLP-150 is automatic priming and re-priming is by flood lubricating rotaru sliding vane vacuum pump

## **Features**

- High capacity water pump, used for wellpoint dewatering and sump pumping.
- Hard wearing cast iron parts.
- Automatic priming
- High airflows vacuum system specially designed for dewatering works.
- Hours of unattended operation or intermittent flow.
- Large fuel tank capacity of 140 litters for continuous operation.
- Lifting Hook.
- Key start Engine.
- Available option four wheel site trailer.