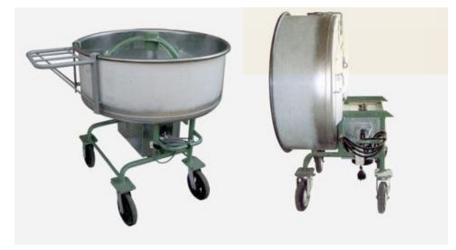

## **Technical Specifications**

| Model          |                                       |
|----------------|---------------------------------------|
| Motor Power    | 2HP                                   |
| Voltage        | 240 V 50Hz (1-phase electric)         |
| Drum Capacity  | 200liter                              |
| Drum Size      | 90cm(3') dia x 35cm(1'2") depth       |
| Overall Size   | 95cm(3'1") width x 010cm(3'3") height |
| Rotation Speed | 32rpm                                 |
| Weight         | 100kg                                 |

## Description

The U95 Single Phase Electrical Steel Mixer is the latest product in electrical steel mixer, specially designed for use in the construction industry. The rotary method of the motor is implemented to obtain larger speed reduction of the gear box in order to provide greater torsion. This mixer rotary method protects the gear box and extends the life span of the motor.