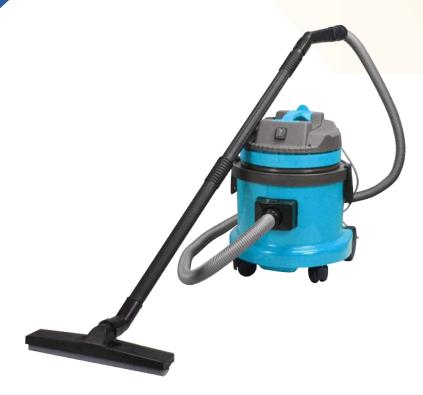

## **Vacuum Cleaner**

| Model               | Dynatec 15L Plastic<br>Wet & Dry Vacuum Cleaner |               |
|---------------------|-------------------------------------------------|---------------|
| Function            | Wet and dry                                     |               |
| Capacity            | 15L                                             |               |
| Power               | 1000W                                           |               |
| Voltage             | 220V-240V                                       |               |
| Mode of cooling     | Circulating air cooling                         |               |
| Air flow rate       | 48L/S                                           |               |
| Vacuum suction      | 210mbar                                         |               |
| Length of the cable | 7M                                              |               |
| Hose diameter       | 36mm                                            |               |
|                     | HT15                                            | HT15B         |
| Packing             | 440x440x570mm                                   | 415x415x525mm |
| Net weight          | 10.5kg                                          | 9.68kg        |
| Gross weight        | 36mm                                            | 12.1kg        |

Accessories: Water steak, Dust steak, Hose, Steel tub, Round brush, Sofa vacuuming head, Lon flat Steak, Long connector, Short Connector, Straight tube