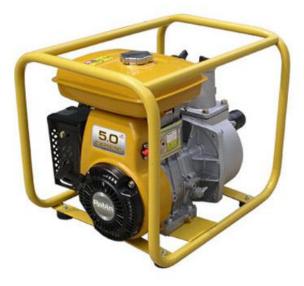

## **Robin Water Pump**

| Model                      | Robin Water Pump                      |
|----------------------------|---------------------------------------|
| Pump inlet and outlet size | 50mm/2.0 in                           |
| Pump lift                  | 30m                                   |
| Pump suction height        | 7m                                    |
| Pump displacement          | 32.6cc                                |
| Max Power and speed        | 27m                                   |
| Engine Model               | BS168F                                |
| Engine Type                | Single Cylinder, Air Cooled, 4 Stroke |
| Engine Displacement        | 163cc                                 |
| Engine max power           | 4.1KW                                 |
| Engine Rated power         | 3.0kW                                 |
| Engine rated speed         | 3000RPM/3600RPM                       |
| Engine bore                | 68mm                                  |
| Engine stroke              | 45mm                                  |
| Engine compression ratio   | 8.5                                   |
| Engine ignition system     | T.C.I                                 |
| Enging Strating System     | Recoil Starting / Electric starting   |
| Weight                     | 28.0KG                                |
| Size                       | 485*385*380mm                         |